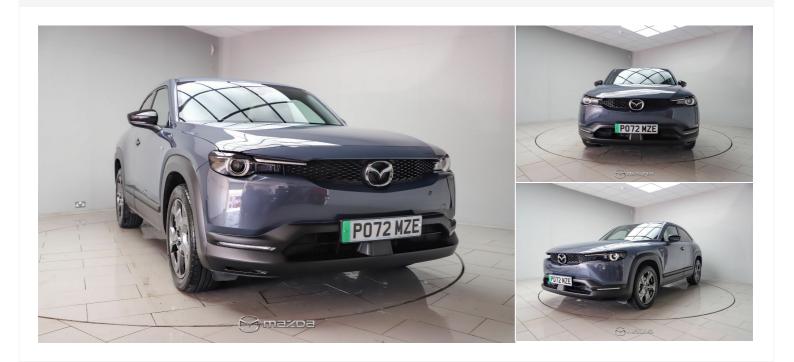

# 2022(72) Mazda MX-30

£14,995

**EXCLUSIVE-LINE Automatic** 

Registered 2022(72)

Mileage 10,000 miles Engine Size N/A Fuel Type Electric **Transmission**Automatic

Fuel Consumption N/A