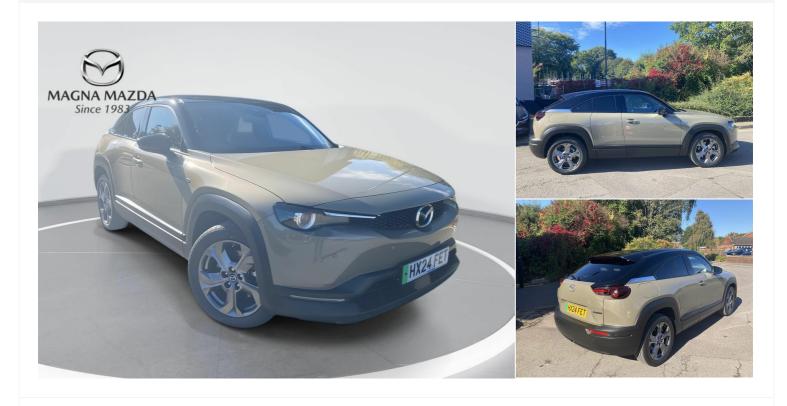

# 2024(24) Mazda MX-30

35.5kWh Exclusive-Line SUV 5dr Electric Auto (145 ps)

#### **Automatic**





Registered 2024(24) Mileage 4,500 miles

(·]

Engine Size

ъ

Fuel Type Electric

₿

Transı

Transmission Automatic

H

Fuel Consumption

13

### Features



### **OPENING HOURS**

| Monday    | 08:30 - 18:00 |
|-----------|---------------|
| Tuesday   | 08:30 - 18:00 |
| Wednesday | 08:30 - 18:00 |
| Thursday  | 08:30 - 18:00 |
| Friday    | 08:30 - 18:00 |
| Saturday  | 08:30 - 17:00 |
| Sunday    | Closed        |
|           |               |

Every effort has been made to ensure the accuracy of the information above, however, errors may occur. Do not rely entirely on this information but check about items which may affect your decision to purchase.

## £15,500