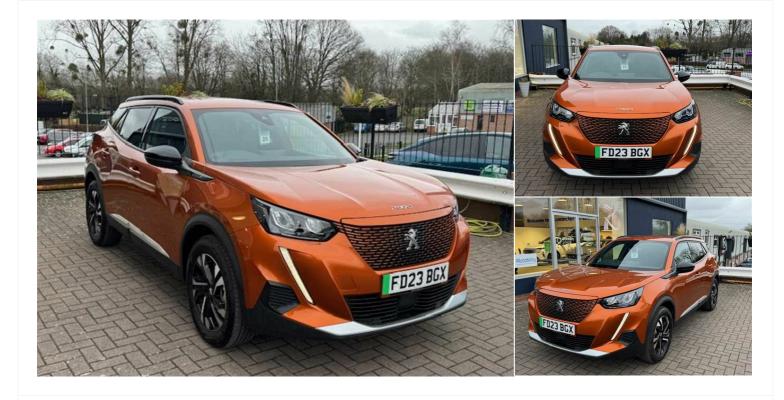

# 2023(23) Peugeot 2008

50kWh Allure Premium + SUV 5dr Electric Auto (7kW

Charger) (136 ps) Automatic

**(**]

Transmission

**Fuel Consumption** N/A

13

#### Registered 2023(23)

Mileage 3,576 miles Engine Size N/A

ъ

Automatic

£16,299