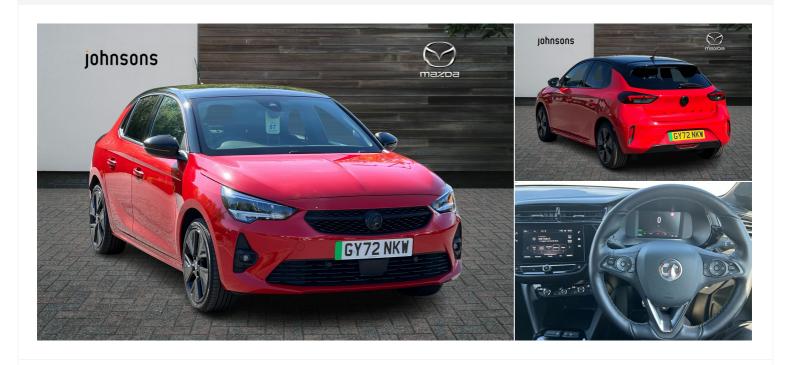

## 2022(72) Vauxhall Corsa

£12,188

100kW Anniversary Edition 50kWh 5dr Auto [11kWCh]

**Automatic** 

Registered 2022(72)

Mileage 31,500 miles Engine Size N/A Fuel Type Electric **Transmission**Automatic

Fuel Consumption N/A