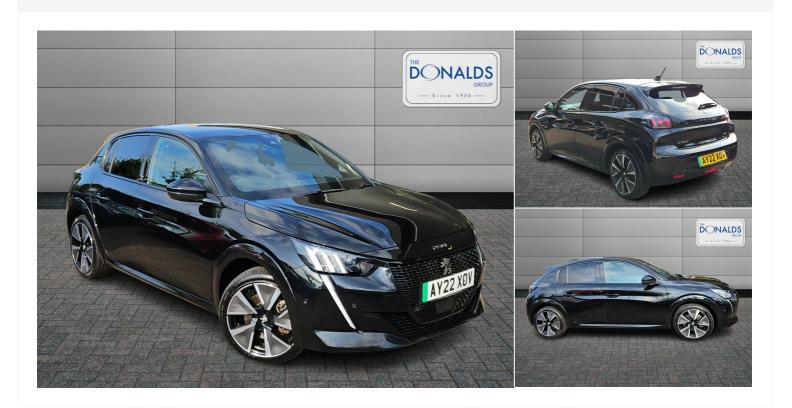

## 2022(22) Peugeot 208

£12,972

50kWh GT Premium Auto 5dr Automatic

Registered 2022(22)

Mileage 30,323 miles Engine Size

Fuel Type Electric **Transmission**Automatic

Fuel Consumption N/A